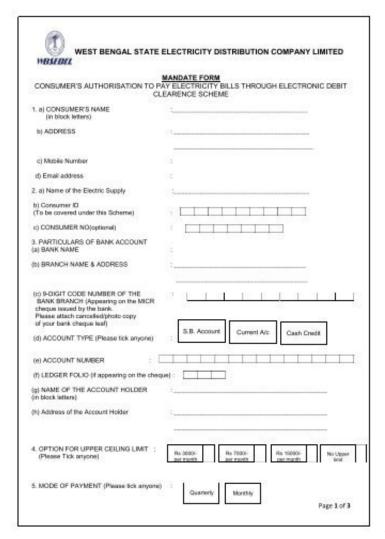

# Exempted Category Cell In West Bengal

| WBSERIL                                                                                                                                                               |                                                                                 |
|-----------------------------------------------------------------------------------------------------------------------------------------------------------------------|---------------------------------------------------------------------------------|
|                                                                                                                                                                       | MANDATE FORM<br>AY ELECTRICITY BILLS THROUGH ELECTRONIC DEBIT<br>EARENCE SCHEME |
| 1. a) CONSUMER'S NAME<br>(in block letters)                                                                                                                           | 1                                                                               |
| b) ADDRESS                                                                                                                                                            | ·                                                                               |
| c) Mobile Number                                                                                                                                                      |                                                                                 |
| d) Email address                                                                                                                                                      | 1                                                                               |
| 2. a) Name of the Electric Supply                                                                                                                                     | 1                                                                               |
| b) Consumer ID<br>(To be covered under this Scheme)                                                                                                                   |                                                                                 |
| c) CONSUMER NO(optional)                                                                                                                                              |                                                                                 |
| 3. PARTICULARS OF BANK ACCOUNT<br>(a) BANK NAME                                                                                                                       |                                                                                 |
| (b) BRANCH NAME & ADDRESS                                                                                                                                             |                                                                                 |
| (c) P-DIGIT CODE NUMBER OF THE<br>BANK BRANCH (Appearing on the MICR<br>cheque issued by the bank.<br>Please attach cancelled/photo copy<br>of your bank cheque leaf) | S.B. Account Current A/c Cash Credit                                            |
| (d) ACCOUNT TYPE (Please tick anyone)                                                                                                                                 |                                                                                 |
| (e) ACCOUNT NUMBER :                                                                                                                                                  |                                                                                 |
| (f) LEDGER FOLIO (if appearing on the cheq                                                                                                                            | ue) :                                                                           |
| (g) NAME OF THE ACCOUNT HOLDER<br>(in block letters)                                                                                                                  | 7                                                                               |
| (h) Address of the Account Holder                                                                                                                                     | 3                                                                               |
| 4. OPTION FOR UPPER CEILING LIMIT : (Please Tick anyone)                                                                                                              | Re-1000i-<br>Re-1000i-<br>set month set month                                   |
|                                                                                                                                                                       |                                                                                 |